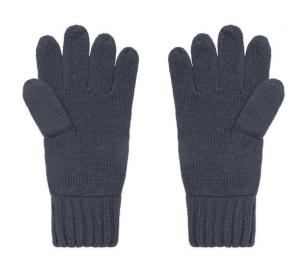

## Elegant knitted gloves made of melange yarns

Stocking stitch with twin-layer cuffs Cuffs with trendy rib pattern Available as a set with scarf and hat

**Fabric:** Outer fabric: 80% polyacrylic, 20%

polyamide

| Measurements in cm | S/M      | L/XL     |
|--------------------|----------|----------|
| total length       | 25,00 cm | 27,00 cm |
| 1/2 width of hand  | 9,50 cm  | 10,50 cm |
| without thumb      |          |          |