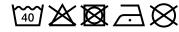

## Durable garment bag with high-quality embroidered James & Nicholson logo

Suitable for 8-12 clothes hangers Long zip fastener to close Additional cord made of cotton/polyester Measurements: 90 cm long, 50 cm wide, 30 cm deep

**Fabric:** Outer fabric: 65% polyester, 35%

cotton

Country of origin: Bangladesch

Customs tariff number: 63053900

## Care instructions:



## Available colours

|                            | one size |
|----------------------------|----------|
| Weight in g                | 494 g    |
| VPE                        | 1/30     |
| (Pcs. per inner packaging  |          |
| / pcs. per outer packaging |          |

Available colours

dark-grey (7538C)

Stand: 03.06.2024 - 14:00:10