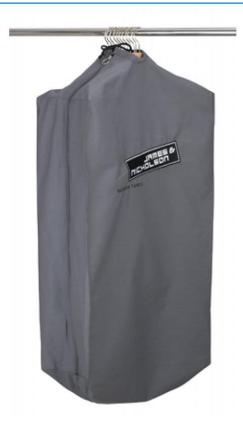

## Durable garment bag with high-quality embroidered James & Nicholson logo

Suitable for 8-12 clothes hangers Long zip fastener to close Additional cord made of cotton/polyester Measurements: 90 cm long, 50 cm wide, 30 cm deep

**Fabric:** Outer fabric: 65% polyester, 35%

cotton

Country of origin: Bangladesch

Customs tariff number: 63053900

Available colours

dark-grey (7538C)

Stand: 03.06.2024 - 14:00:10