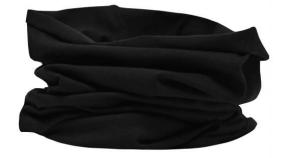

## **MB100 X-Tube Cotton**

Very elastic and shape-retaining jersey Measurements: approx. 25 x 50 cm MADE IN GERMANY

Fabric:

Outer fabric (145 g/m²): 95%

cotton, 5% elastane

Country of origin:

Deutschland

**Customs tariff number:** 

| Measurements in cm | one size |
|--------------------|----------|
| Length             | 50,00 cm |
| Width              | 25,00 cm |

Available colours

black (blackC)

white (white)

Stand: 03.06.2024 - 19:02:56