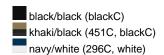

### Trendy children's hat made of smooth cotton

Piping on brim partly in contrasting colour 4 metal eyelets 8 stitching lines on the brim Padded satin sweatband Size: 54 cm/from the age of 4 Matching hat for adults see ref. MB012

Heavy brushed cotton

Fabric: Outer fabric (260 g/m²): 100%

cotton

Country of origin: Volksrepublik China

Customs tariff number: 65050090

#### Care instructions:



#### Partner article:



Fisherman Piping Hat Art-Nr.: MB012

### Available colours

|                            | one size |
|----------------------------|----------|
| Weight in g                | 54 g     |
| VPE                        | 50/200   |
| (Pcs. per inner packaging  |          |
| / pcs. per outer packaging |          |

## Available colours









### **OEKO-TEX® Stoff**

The fabric of this article has been tested for harmful substances and certified acc. to STANDARD 100 by OEKO-TEX®



# Caps to print on

Caps with this label are ideal for printing and embroidering. The construction of the caps leaves a lot of space so the cap is easy to decorate, with the logo presented to perfection.



# 5 Panel Cap

Division of cap into 5 segments. Advantage: A large advertising space without annoying seams on front panels

Stand: 01.06.2024 - 10:18:21