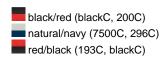

### Trendy children's hat made of smooth cotton

Piping on brim partly in contrasting colour 4 metal eyelets 8 stitching lines on the brim Padded satin sweatband Size: 54 cm/from the age of 4 Matching hat for adults see ref. MB012

Heavy brushed cotton

Fabric: Outer fabric (260 g/m²): 100%

cotton

Country of origin: Volksrepublik China

Customs tariff number: 65050090

#### Care instructions:



#### Partner article:



Fisherman Piping Hat Art-Nr.: MB012

### Available colours

|                            | one size |
|----------------------------|----------|
| Weight in g                | 54 g     |
| VPE                        | 50/200   |
| (Pcs. per inner packaging  |          |
| / pcs. per outer packaging |          |

## Available colours









### **OEKO-TEX® Stoff**

The fabric of this article has been tested for harmful substances and certified acc. to STANDARD 100 by OEKO-TEX®



# Caps to print on

Caps with this label are ideal for printing and embroidering. The construction of the caps leaves a lot of space so the cap is easy to decorate, with the logo presented to perfection.



# 5 Panel Cap

Division of cap into 5 segments. Advantage: A large advertising space without annoying seams on front panels

Stand: 01.06.2024 - 10:18:21