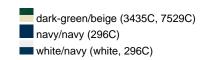

### Trendy children's hat made of smooth cotton

Piping on brim partly in contrasting colour 4 metal eyelets 8 stitching lines on the brim Padded satin sweatband Size: 54 cm/from the age of 4 Matching hat for adults see ref. MB012

Heavy brushed cotton

Fabric: Outer fabric (260 g/m²): 100%

cotton

Country of origin: Volksrepublik China

Customs tariff number: 65050090

#### Care instructions:



#### Partner article:



Fisherman Piping Hat Art-Nr.: MB012

### Available colours

|                            | one size |
|----------------------------|----------|
| Weight in g                | 54 g     |
| VPE                        | 50/200   |
| (Pcs. per inner packaging  |          |
| / pcs. per outer packaging |          |

## Available colours









### **OEKO-TEX® Stoff**

The fabric of this article has been tested for harmful substances and certified acc. to STANDARD 100 by OEKO-TEX®



# Caps to print on

Caps with this label are ideal for printing and embroidering. The construction of the caps leaves a lot of space so the cap is easy to decorate, with the logo presented to perfection.



# 5 Panel Cap

Division of cap into 5 segments. Advantage: A large advertising space without annoying seams on front panels

Stand: 01.06.2024 - 10:18:21