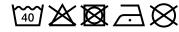

## Durable garment bag with high-quality embroidered James & Nicholson logo

Suitable for 8-12 clothes hangers Long zip fastener to close Additional cord made of cotton/polyester Measurements: 90 cm long, 50 cm wide, 30 cm deep

**Fabric:** Outer fabric: 65% polyester, 35%

cotton

Country of origin: Bangladesch

Customs tariff number: 63053900

## Care instructions:



## Available colours

|                            | one size |
|----------------------------|----------|
| Weight in g                | 494 g    |
| VPE                        | 1/30     |
| (Pcs. per inner packaging  |          |
| / pcs. per outer packaging |          |

Available colours

dark-grey (7538C)

Stand: 03.06.2024 - 11:31:24