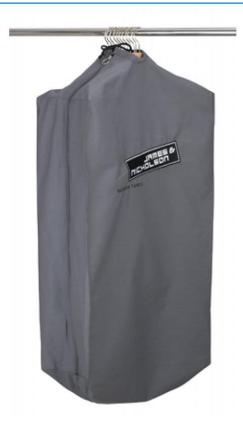

## Durable garment bag with high-quality embroidered James & Nicholson logo

Suitable for 8-12 clothes hangers Long zip fastener to close Additional cord made of cotton/polyester Measurements: 90 cm long, 50 cm wide, 30 cm deep

**Fabric:** Outer fabric: 65% polyester, 35%

cotton

Country of origin: Bangladesch

Customs tariff number: 63053900

Available colours

dark-grey (7538C)

Stand: 03.06.2024 - 11:31:24