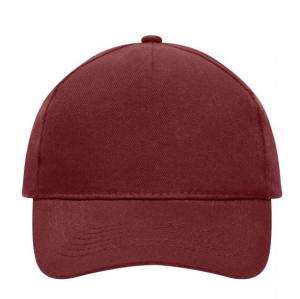

### Classic cap

4 embroidered ventilation holes 6 stitching lines on the peak Laminated front panel Padded satin sweatband Hook and loop fastener Heavy brushed cotton

Fabric: Outer fabric (260 g/m²): 100%

## 5 Panel Cap

Division of cap into 5 segments. Advantage: A large advertising space without annoying seams on front panels

Stand: 03.06.2024 - 16:03:03