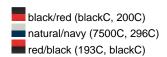

### Trendy children's hat made of smooth cotton

Piping on brim partly in contrasting colour 4 metal eyelets 8 stitching lines on the brim Padded satin sweatband Size: 54 cm/from the age of 4 Matching hat for adults see ref. MB012

Heavy brushed cotton

Fabric: Outer fabric (260 g/m²): 100%

cotton

Country of origin: Volksrepublik China

Customs tariff number: 65050090

#### Care instructions:



#### Partner article:



Fisherman Piping Hat Art-Nr.: MB012

### Available colours

|                            | one size |
|----------------------------|----------|
| Weight in g                | 54 g     |
| VPE                        | 50/200   |
| (Pcs. per inner packaging  |          |
| / pcs. per outer packaging |          |

## Available colours









### **OEKO-TEX® Stoff**

The fabric of this article has been tested for harmful substances and certified acc. to STANDARD 100 by OEKO-TEX®



# Caps to print on

Caps with this label are ideal for printing and embroidering. The construction of the caps leaves a lot of space so the cap is easy to decorate, with the logo presented to perfection.



# 5 Panel Cap

Division of cap into 5 segments. Advantage: A large advertising space without annoying seams on front panels

Stand: 03.06.2024 - 16:06:34