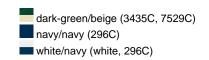

### Trendy children's hat made of smooth cotton

Piping on brim partly in contrasting colour 4 metal eyelets 8 stitching lines on the brim Padded satin sweatband Size: 54 cm/from the age of 4 Matching hat for adults see ref. MB012

Heavy brushed cotton

Fabric: Outer fabric (260 g/m²): 100%

cotton

Country of origin: Volksrepublik China

Customs tariff number: 65050090

#### Care instructions:



#### Partner article:



Fisherman Piping Hat Art-Nr.: MB012

### Available colours

|                            | one size |
|----------------------------|----------|
| Weight in g                | 54 g     |
| VPE                        | 50/200   |
| (Pcs. per inner packaging  |          |
| / pcs. per outer packaging |          |

## Available colours









### **OEKO-TEX® Stoff**

The fabric of this article has been tested for harmful substances and certified acc. to STANDARD 100 by OEKO-TEX®



# Caps to print on

Caps with this label are ideal for printing and embroidering. The construction of the caps leaves a lot of space so the cap is easy to decorate, with the logo presented to perfection.



# 5 Panel Cap

Division of cap into 5 segments. Advantage: A large advertising space without annoying seams on front panels

Stand: 03.06.2024 - 16:06:34