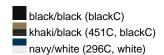

### Trendy children's hat made of smooth cotton

Piping on brim partly in contrasting colour 4 metal eyelets 8 stitching lines on the brim Padded satin sweatband Size: 54 cm/from the age of 4 Matching hat for adults see ref. MB012

Heavy brushed cotton

Fabric: Outer fabric (260 g/m²): 100%

cotton

Country of origin: Volksrepublik China

Customs tariff number: 65050090

#### Care instructions:



#### Partner article:



Fisherman Piping Hat Art-Nr.: MB012

### Available colours

|                            | one size |
|----------------------------|----------|
| Weight in g                | 54 g     |
| VPE                        | 50/200   |
| (Pcs. per inner packaging  |          |
| / pcs. per outer packaging |          |

## Available colours









### **OEKO-TEX® Stoff**

The fabric of this article has been tested for harmful substances and certified acc. to STANDARD 100 by OEKO-TEX®



# Caps to print on

Caps with this label are ideal for printing and embroidering. The construction of the caps leaves a lot of space so the cap is easy to decorate, with the logo presented to perfection.



# 5 Panel Cap

Division of cap into 5 segments. Advantage: A large advertising space without annoying seams on front panels

Stand: 03.06.2024 - 16:06:34