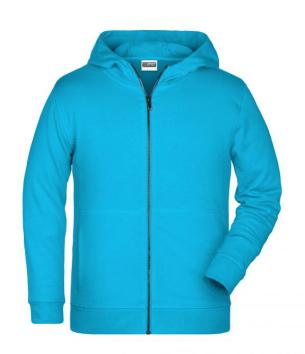

# Hooded sweat jacket with zip

High-quality French terry
85% combed ring-spun organic cotton
Two-layer hood with drawcord
Lateral dividing seams at the front, kangaroo pocket

Cuffs with elastane

YKK-zip Tear off!®-label 8025: lightly waisted 8026K: without cord

**Fabric:** Outer fabric (300 g/m²): 85%

cotton, 15% polyester

Country of origin: Pakistan

Customs tariff number: 61102099

Care instructions:

# Tear off!® Label

Our Tear off!® Label enables us to easily changethe neck label of T-shirts. We use a special transfer-technique for relabelling your T-shirts.

Stand: 05.05.2024 - 23:41:04