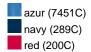

## Available colours

|                            | S     | M     | L     | XL    | XXL   |
|----------------------------|-------|-------|-------|-------|-------|
| Weight in g                | 323 g | 346 g | 363 g | 392 g | 423 g |
| VPE                        | 1/20  | 1/20  | 1/20  | 1/20  | 1/20  |
| (Pcs. per inner packaging  |       |       |       |       |       |
| / pcs. per outer packaging |       |       |       |       |       |

#### Available colours