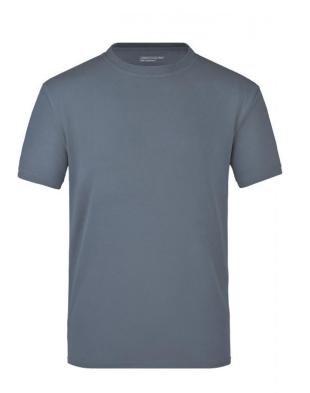

## T-shirt made of highly-functional $\operatorname{CoolDry}\nolimits \ensuremath{\mathbb{R}}$

Double-knitted, structured jersey Inside made of polyester-five-channel fibre, outside made of cotton Comfortable to wear, breathable and quick-drying Neck tape, twin needle stitching on shoulders, neckline and armlines

## **CoolDry**®

Due to the CoolDry® treating moisture is transported to the outside and creates a comfortable feeling. The textiles dry quickly, are breathable and ideal for all activities.

Stand: 06.05.2024 - 13:29:44