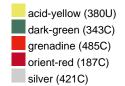

#### Available colours

|                            | one size |
|----------------------------|----------|
| Weight in g                | 430 g    |
| VPE                        | 5/25     |
| (Pcs. per inner packaging  |          |
| / pcs. per outer packaging |          |

## Available colours

OEKO-TEX® Standard 100 Spa
OEKO-Tex® CONFIDENCE IN TEXTILES STANDARD 100 18.0.57944 HOHENSTEIN HTTI Tested for harmful substances. www.oeko-tex.com/standard100

Stand: 01.06.2024 - 17:22:43