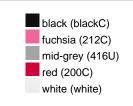

#### Available colours

|                            | one size |
|----------------------------|----------|
| Weight in g                | 430 g    |
| VPE                        | 5/25     |
| (Pcs. per inner packaging  |          |
| / pcs. per outer packaging |          |

## Available colours

OEKO-TEX® Standard 100 Spa
OEKO-Tex® CONFIDENCE IN TEXTILES STANDARD 100 18.0.57944 HOHENSTEIN HTTI Tested for harmful substances. www.oeko-tex.com/standard100

Stand: 01.06.2024 - 17:22:43