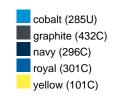

#### Available colours

|                            | one size |
|----------------------------|----------|
| Weight in g                | 430 g    |
| VPE                        | 5/25     |
| (Pcs. per inner packaging  |          |
| / pcs. per outer packaging |          |

## Available colours

OEKO-TEX® Standard 100 Spa
OEKO-Tex® CONFIDENCE IN TEXTILES STANDARD 100 18.0.57944 HOHENSTEIN HTTI Tested for harmful substances. www.oeko-tex.com/standard100

Stand: 01.06.2024 - 17:22:43