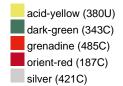

#### Available colours

|                            | one size |
|----------------------------|----------|
| Weight in g                | 430 g    |
| VPE                        | 5/25     |
| (Pcs. per inner packaging  |          |
| / pcs. per outer packaging |          |

## Available colours

OEKO-TEX® Standard 100 Spa
OEKO-Tex® CONFIDENCE IN TEXTILES STANDARD 100 18.0.57944 HOHENSTEIN HTTI Tested for harmful substances. www.oeko-tex.com/standard100

Stand: 01.06.2024 - 19:20:13