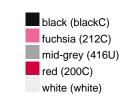

#### Available colours

|                            | one size |
|----------------------------|----------|
| Weight in g                | 430 g    |
| VPE                        | 5/25     |
| (Pcs. per inner packaging  |          |
| / pcs. per outer packaging |          |

## Available colours

OEKO-TEX® Standard 100 Spa
OEKO-Tex® CONFIDENCE IN TEXTILES STANDARD 100 18.0.57944 HOHENSTEIN HTTI Tested for harmful substances. www.oeko-tex.com/standard100

Stand: 01.06.2024 - 19:20:13