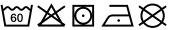

# **MB443 Bath Towel**





### Bath towel in fashionable design

Pleasantly soft cotton terry, combed ring-spun organic-cotton Optimum absorbency Selection of fashionable, bright colours 70 x 140 cm

Fabric: Outer fabric (420 g/m²): 100%

cotton

Türkiye Country of origin:

Customs tariff number: 63026000

# Care instructions:









#### Available colours

|                            | one size |
|----------------------------|----------|
| Weight in g                | 430 g    |
| VPE                        | 5/25     |
| (Pcs. per inner packaging  |          |
| / pcs. per outer packaging |          |

| Measurements in cm | one size  |
|--------------------|-----------|
| Length             | 140,00 cm |
| Width              | 70,00 cm  |
| Distance between   | 9,00 cm   |
| border and edge    |           |
| Distance between   | 3,80 cm   |
| border and edge    |           |

## Available colours









OEKO-TEX® Standard 100 Spa
OEKO-Tex® CONFIDENCE IN TEXTILES STANDARD 100 18.0.57944 HOHENSTEIN HTTI Tested for harmful substances. www.oeko-tex.com/standard100

Stand: 01.06.2024 - 19:20:13