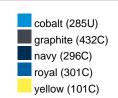

#### Available colours

|                            | one size |
|----------------------------|----------|
| Weight in g                | 430 g    |
| VPE                        | 5/25     |
| (Pcs. per inner packaging  |          |
| / pcs. per outer packaging |          |

## Available colours

OEKO-TEX® Standard 100 Spa
OEKO-Tex® CONFIDENCE IN TEXTILES STANDARD 100 18.0.57944 HOHENSTEIN HTTI Tested for harmful substances. www.oeko-tex.com/standard100

Stand: 01.06.2024 - 19:20:13