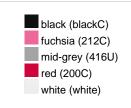

#### Available colours

|                            | one size |
|----------------------------|----------|
| Weight in g                | 430 g    |
| VPE                        | 5/25     |
| (Pcs. per inner packaging  |          |
| / pcs. per outer packaging |          |

## Available colours

OEKO-TEX® Standard 100 Spa
OEKO-Tex® CONFIDENCE IN TEXTILES STANDARD 100 18.0.57944 HOHENSTEIN HTTI Tested for harmful substances. www.oeko-tex.com/standard100

Stand: 01.06.2024 - 17:33:04