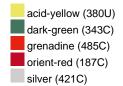

#### Available colours

|                            | one size |
|----------------------------|----------|
| Weight in g                | 430 g    |
| VPE                        | 5/25     |
| (Pcs. per inner packaging  |          |
| / pcs. per outer packaging |          |

## Available colours

OEKO-TEX® Standard 100 Spa
OEKO-Tex® CONFIDENCE IN TEXTILES STANDARD 100 18.0.57944 HOHENSTEIN HTTI Tested for harmful substances. www.oeko-tex.com/standard100

Stand: 01.06.2024 - 17:33:04