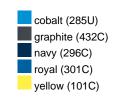

#### Available colours

|                            | one size |
|----------------------------|----------|
| Weight in g                | 430 g    |
| VPE                        | 5/25     |
| (Pcs. per inner packaging  |          |
| / pcs. per outer packaging |          |

## Available colours

OEKO-TEX® Standard 100 Spa
OEKO-Tex® CONFIDENCE IN TEXTILES STANDARD 100 18.0.57944 HOHENSTEIN HTTI Tested for harmful substances. www.oeko-tex.com/standard100

Stand: 01.06.2024 - 17:33:04