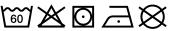

# **MB443 Bath Towel**





### Bath towel in fashionable design

Pleasantly soft cotton terry, combed ring-spun organic-cotton Optimum absorbency Selection of fashionable, bright colours 70 x 140 cm

Fabric: Outer fabric (420 g/m²): 100%

cotton

Türkiye Country of origin:

Customs tariff number: 63026000

# Care instructions:









#### Available colours

|                            | one size |
|----------------------------|----------|
| Weight in g                | 430 g    |
| VPE                        | 5/25     |
| (Pcs. per inner packaging  |          |
| / pcs. per outer packaging |          |

| Measurements in cm | one size  |
|--------------------|-----------|
| Length             | 140,00 cm |
| Width              | 70,00 cm  |
| Distance between   | 9,00 cm   |
| border and edge    |           |
| Distance between   | 3,80 cm   |
| border and edge    |           |

## Available colours









OEKO-TEX® Standard 100 Spa
OEKO-Tex® CONFIDENCE IN TEXTILES STANDARD 100 18.0.57944 HOHENSTEIN HTTI Tested for harmful substances. www.oeko-tex.com/standard100

Stand: 01.06.2024 - 17:33:04