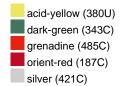

#### Available colours

|                            | one size |
|----------------------------|----------|
| Weight in g                | 222 g    |
| VPE                        | 5/50     |
| (Pcs. per inner packaging  |          |
| / pcs. per outer packaging |          |

## Available colours

OEKO-TEX® Standard 100 Spa
OEKO-Tex® CONFIDENCE IN TEXTILES STANDARD 100 18.0.57944 HOHENSTEIN HTTI Tested for harmful substances. www.oeko-tex.com/standard100

Stand: 01.06.2024 - 17:58:09