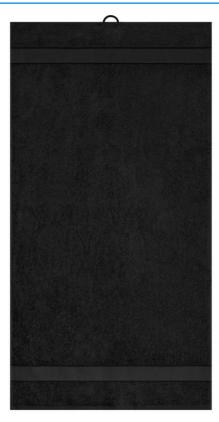

## Towel in fashionable design

Pleasantly soft cotton terry, combed ring-spun organic-cotton Optimum absorbency Selection of fashionable, bright colours 50 x 100 cm

Fabric:

Outer fabric (420 g/m<sup>2</sup>): 100% cotton