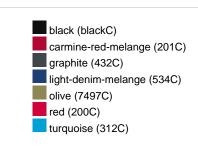

## Available colours

|                            | xs    | s     | М     | L     | XL    | XXL   | 3XL   |
|----------------------------|-------|-------|-------|-------|-------|-------|-------|
| Weight in g                | 327 g | 337 g | 366 g | 388 g | 415 g | 432 g | 450 g |
| VPE                        | 1/30  | 1/30  | 1/30  | 1/30  | 1/30  | 1/30  | 1/30  |
| (Pcs. per inner packaging  |       |       |       |       |       |       |       |
| / pcs. per outer packaging |       |       |       |       |       |       |       |

# Available colours