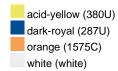

### Available colours

|                            | 30 x 50 cm |
|----------------------------|------------|
| Weight in g                | 60 g       |
| VPE                        | 5/250      |
| (Pcs. per inner packaging  |            |
| / pcs. per outer packaging |            |

#### Available colours

OEKO-TEX® Standard 100 Spa
OEKO-Tex® CONFIDENCE IN TEXTILES STANDARD 100 18.0.57944 HOHENSTEIN HTTI Tested for harmful substances. www.oeko-tex.com/standard100

Stand: 01.06.2024 - 21:01:35