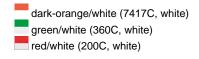

### Available colours

royal/white (2935C, white)

bordeaux/white (1955C, white)
glacier-blue/white (7453C, white)
navy/white (533C, white)
turquoise/white (638C, white)