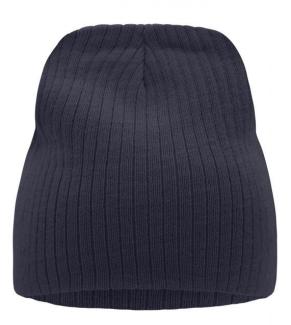

Knitted cap in rib look

Twin layer knitting

Fabric: Country of origin:

Outer fabric: 100% polyacrylic Volksrepublik China

Customs tariff number:

65050090

Care instructions:

Available colours