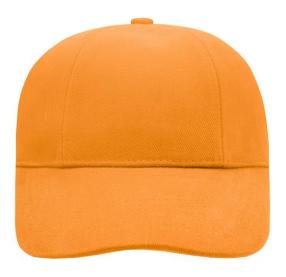

Original cap with turned panels, all the same size

3 embroidered ventilation holes 6 stitching lines on the peak Laminated front panels Padded satin sweatband Clip fastener in mat silver with metal eyelet Super Heavy brushed cotton

## Available colours

black (blackC) dark-khaki (4515C) navy (296C) royal (285C)

dark-green (3435C) light-grey (CoolGray1C) orange (165C) dark-grey (CoolGray7C) lime-green (7487C) red (1797C)

**OEKO-TEX® Stoff** 