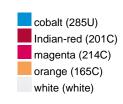

### Available colours

|                            | one size |
|----------------------------|----------|
| Weight in g                | 71 g     |
| VPE                        | 25/250   |
| (Pcs. per inner packaging  |          |
| / pcs. per outer packaging |          |

# Available colours

OEKO-TEX® Standard 100 Spa
OEKO-Tex® CONFIDENCE IN TEXTILES STANDARD 100 18.0.57944 HOHENSTEIN HTTI Tested for harmful substances. www.oeko-tex.com/standard100

Stand: 03.06.2024 - 16:13:45