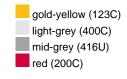

### Available colours

|                            | one size |
|----------------------------|----------|
| Weight in g                | 71 g     |
| VPE                        | 25/250   |
| (Pcs. per inner packaging  |          |
| / pcs. per outer packaging |          |

# Available colours

OEKO-TEX® Standard 100 Spa
OEKO-Tex® CONFIDENCE IN TEXTILES STANDARD 100 18.0.57944 HOHENSTEIN HTTI Tested for harmful substances. www.oeko-tex.com/standard100

Stand: 03.06.2024 - 16:13:45