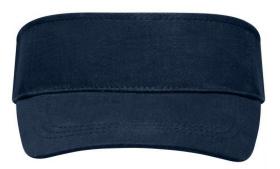

## Classic sunvisor in a lot of colours

3 stitching lines on the peak Padded cotton sweatband Hook and loop fastener Brushed cotton

Fabric:

Country of origin:

Customs tariff number:

65050030

Volksrepublik China