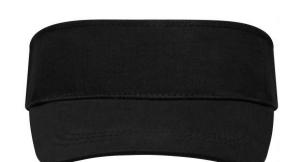

## Classic sunvisor in a lot of colours

3 stitching lines on the peak Padded cotton sweatband Hook and loop fastener Brushed cotton

Fabric:

Country of origin:

Customs tariff number:

65050030

Volksrepublik China

## Available colours

Features

Caps to print on

Caps with this label are ideal for printing and embroidering. The construction of the caps leaves a lot of space so the cap is easy to decorate, with the logo presented to perfection.