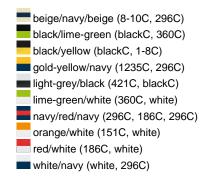

### Sandwich cap in a multitude of colour combinations

6 embroidered ventilation holes 6 decorative stitching lines on the peak Front panels laminated Lined satin sweatband

Clip fastener with brass buckle and embroidered eyelet Super heavy brushed cotton

**Fabric:** Outer fabric (350 g/m²): 100%

cotton

Country of origin: Volksrepublik China

Customs tariff number: 65050030

### Care instructions:



## Available colours

|                            | one size |
|----------------------------|----------|
| Weight in g                | 84 g     |
| VPE                        | 24/144   |
| (Pcs. per inner packaging  |          |
| / pcs. per outer packaging |          |

### Available colours









# **OEKO-TEX® Stoff**

The fabric of this article has been tested for harmful substances and certified acc. to STANDARD 100 by OEKO-



# 6 Panel

Division of cap into 6 segments. Advantage: One of the most popular cap shapes in Europe

Stand: 03.06.2024 - 12:40:02