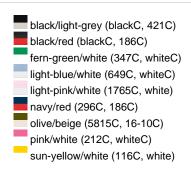

### Sandwich cap in a multitude of colour combinations

6 embroidered ventilation holes 6 decorative stitching lines on the peak Front panels laminated Lined satin sweatband

Clip fastener with brass buckle and embroidered eyelet Super heavy brushed cotton

**Fabric:** Outer fabric (350 g/m²): 100%

cotton

Country of origin: Volksrepublik China

Customs tariff number: 65050030

### Care instructions:



## Available colours

|                            | one size |
|----------------------------|----------|
| Weight in g                | 84 g     |
| VPE                        | 24/144   |
| (Pcs. per inner packaging  |          |
| / pcs. per outer packaging |          |

### Available colours









# **OEKO-TEX® Stoff**

The fabric of this article has been tested for harmful substances and certified acc. to STANDARD 100 by OEKO-



# 6 Panel

Division of cap into 6 segments. Advantage: One of the most popular cap shapes in Europe

Stand: 03.06.2024 - 12:40:02