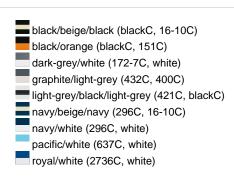

### Sandwich cap in a multitude of colour combinations

6 embroidered ventilation holes 6 decorative stitching lines on the peak Front panels laminated Lined satin sweatband

Clip fastener with brass buckle and embroidered eyelet Super heavy brushed cotton

**Fabric:** Outer fabric (350 g/m²): 100%

cotton

Country of origin: Volksrepublik China

Customs tariff number: 65050030

### Care instructions:



## Available colours

|                            | one size |
|----------------------------|----------|
| Weight in g                | 84 g     |
| VPE                        | 24/144   |
| (Pcs. per inner packaging  |          |
| / pcs. per outer packaging |          |

### Available colours









# **OEKO-TEX® Stoff**

The fabric of this article has been tested for harmful substances and certified acc. to STANDARD 100 by OEKO-



# 6 Panel

Division of cap into 6 segments. Advantage: One of the most popular cap shapes in Europe

Stand: 03.06.2024 - 12:40:02