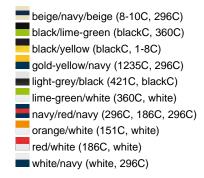

### Sandwich cap in a multitude of colour combinations

6 embroidered ventilation holes 6 decorative stitching lines on the peak Front panels laminated Lined satin sweatband Clip fastener with brass buckle and embroidered eyelet Super heavy brushed cotton

Fabric: Outer fabric (350 g/m²): 100%

cotton

Country of origin: Volksrepublik China

Customs tariff number: 65050030

### Care instructions:



## Available colours

|                            | one size |
|----------------------------|----------|
| Weight in g                | 84 g     |
| VPE                        | 24/144   |
| (Pcs. per inner packaging  |          |
| / pcs. per outer packaging |          |

### Available colours









# **OEKO-TEX® Stoff**

The fabric of this article has been tested for harmful substances and certified acc. to STANDARD 100 by OEKO-



# 6 Panel

Division of cap into 6 segments. Advantage: One of the most popular cap shapes in Europe

Stand: 01.06.2024 - 17:31:07