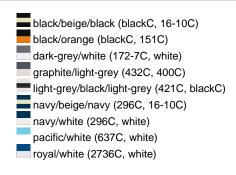

### Sandwich cap in a multitude of colour combinations

6 embroidered ventilation holes 6 decorative stitching lines on the peak Front panels laminated Lined satin sweatband Clip fastener with brass buckle and embroidered eyelet Super heavy brushed cotton

Fabric: Outer fabric (350 g/m²): 100%

cotton

Country of origin: Volksrepublik China

Customs tariff number: 65050030

### Care instructions:



## Available colours

|                            | one size |
|----------------------------|----------|
| Weight in g                | 84 g     |
| VPE                        | 24/144   |
| (Pcs. per inner packaging  |          |
| / pcs. per outer packaging |          |

### Available colours









# **OEKO-TEX® Stoff**

The fabric of this article has been tested for harmful substances and certified acc. to STANDARD 100 by OEKO-



# 6 Panel

Division of cap into 6 segments. Advantage: One of the most popular cap shapes in Europe

Stand: 01.06.2024 - 17:31:07