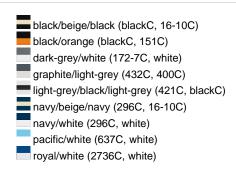

### Sandwich cap in a multitude of colour combinations

6 embroidered ventilation holes 6 decorative stitching lines on the peak Front panels laminated Lined satin sweatband Clip fastener with brass buckle and embroidered eyelet Super heavy brushed cotton

**Fabric:** Outer fabric (350 g/m²): 100%

cotton

Country of origin: Volksrepublik China

Customs tariff number: 65050030

### Care instructions:



## Available colours

|                            | one size |
|----------------------------|----------|
| Weight in g                | 84 g     |
| VPE                        | 24/144   |
| (Pcs. per inner packaging  |          |
| / pcs. per outer packaging |          |

### Available colours









# **OEKO-TEX® Stoff**

The fabric of this article has been tested for harmful substances and certified acc. to STANDARD 100 by OEKO-TEX®



# 6 Panel

Division of cap into 6 segments. Advantage: One of the most popular cap shapes in Europe

Stand: 01.06.2024 - 15:43:43