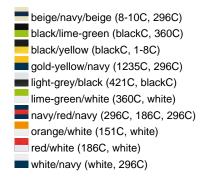

### Sandwich cap in a multitude of colour combinations

6 embroidered ventilation holes 6 decorative stitching lines on the peak Front panels laminated Lined satin sweatband Clip fastener with brass buckle and embroidered eyelet Super heavy brushed cotton

**Fabric:** Outer fabric (350 g/m²): 100%

cotton

Country of origin: Volksrepublik China

Customs tariff number: 65050030

### Care instructions:



## Available colours

|                            | one size |
|----------------------------|----------|
| Weight in g                | 84 g     |
| VPE                        | 24/144   |
| (Pcs. per inner packaging  |          |
| / pcs. per outer packaging |          |

### Available colours









# **OEKO-TEX® Stoff**

The fabric of this article has been tested for harmful substances and certified acc. to STANDARD 100 by OEKO-TEX®



# 6 Panel

Division of cap into 6 segments. Advantage: One of the most popular cap shapes in Europe

Stand: 01.06.2024 - 15:43:43