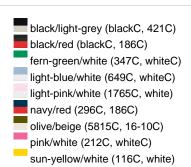

### Sandwich cap in a multitude of colour combinations

6 embroidered ventilation holes 6 decorative stitching lines on the peak Front panels laminated Lined satin sweatband Clip fastener with brass buckle and embroidered eyelet Super heavy brushed cotton

**Fabric:** Outer fabric (350 g/m²): 100%

cotton

Country of origin: Volksrepublik China

Customs tariff number: 65050030

### Care instructions:



## Available colours

|                            | one size |
|----------------------------|----------|
| Weight in g                | 84 g     |
| VPE                        | 24/144   |
| (Pcs. per inner packaging  |          |
| / pcs. per outer packaging |          |

### Available colours









# **OEKO-TEX® Stoff**

The fabric of this article has been tested for harmful substances and certified acc. to STANDARD 100 by OEKO-TEX®



# 6 Panel

Division of cap into 6 segments. Advantage: One of the most popular cap shapes in Europe

Stand: 01.06.2024 - 15:43:43