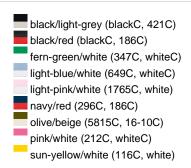

### Sandwich cap in a multitude of colour combinations

6 embroidered ventilation holes 6 decorative stitching lines on the peak Front panels laminated Lined satin sweatband Clip fastener with brass buckle and embroidered eyelet Super heavy brushed cotton

Fabric: Outer fabric (350 g/m²): 100%

cotton

Country of origin: Volksrepublik China

Customs tariff number: 65050030

### Care instructions:



## Available colours

|                            | one size |
|----------------------------|----------|
| Weight in g                | 84 g     |
| VPE                        | 24/144   |
| (Pcs. per inner packaging  |          |
| / pcs. per outer packaging |          |

### Available colours









# **OEKO-TEX® Stoff**

The fabric of this article has been tested for harmful substances and certified acc. to STANDARD 100 by OEKO-TEX®



# 6 Panel

Division of cap into 6 segments. Advantage: One of the most popular cap shapes in Europe

Stand: 03.06.2024 - 13:12:19