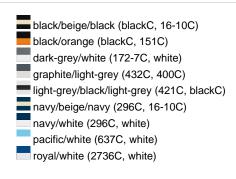

### Sandwich cap in a multitude of colour combinations

6 embroidered ventilation holes 6 decorative stitching lines on the peak Front panels laminated Lined satin sweatband Clip fastener with brass buckle and embroidered eyelet Super heavy brushed cotton

Fabric: Outer fabric (350 g/m²): 100%

cotton

Country of origin: Volksrepublik China

Customs tariff number: 65050030

### Care instructions:



## Available colours

|                            | one size |
|----------------------------|----------|
| Weight in g                | 84 g     |
| VPE                        | 24/144   |
| (Pcs. per inner packaging  |          |
| / pcs. per outer packaging |          |

### Available colours









# **OEKO-TEX® Stoff**

The fabric of this article has been tested for harmful substances and certified acc. to STANDARD 100 by OEKO-TEX®



# 6 Panel

Division of cap into 6 segments. Advantage: One of the most popular cap shapes in Europe

Stand: 03.06.2024 - 13:12:19