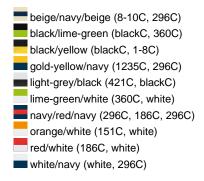

### Sandwich cap in a multitude of colour combinations

6 embroidered ventilation holes 6 decorative stitching lines on the peak Front panels laminated Lined satin sweatband Clip fastener with brass buckle and embroidered eyelet Super heavy brushed cotton

Fabric: Outer fabric (350 g/m²): 100%

cotton

Country of origin: Volksrepublik China

Customs tariff number: 65050030

### Care instructions:



## Available colours

|                            | one size |
|----------------------------|----------|
| Weight in g                | 84 g     |
| VPE                        | 24/144   |
| (Pcs. per inner packaging  |          |
| / pcs. per outer packaging |          |

### Available colours









# **OEKO-TEX® Stoff**

The fabric of this article has been tested for harmful substances and certified acc. to STANDARD 100 by OEKO-TEX®



# 6 Panel

Division of cap into 6 segments. Advantage: One of the most popular cap shapes in Europe

Stand: 03.06.2024 - 13:12:19