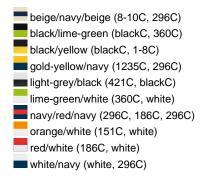

### Sandwich cap in a multitude of colour combinations

6 embroidered ventilation holes 6 decorative stitching lines on the peak Front panels laminated Lined satin sweatband Clip fastener with brass buckle and embroidered eyelet Super heavy brushed cotton

Fabric: Outer fabric (350 g/m²): 100%

cotton

Country of origin: Volksrepublik China

Customs tariff number: 65050030

### Care instructions:



## Available colours

|                            | one size |
|----------------------------|----------|
| Weight in g                | 84 g     |
| VPE                        | 24/144   |
| (Pcs. per inner packaging  |          |
| / pcs. per outer packaging |          |

### Available colours









# **OEKO-TEX® Stoff**

The fabric of this article has been tested for harmful substances and certified acc. to STANDARD 100 by OEKO-



# 6 Panel

Division of cap into 6 segments. Advantage: One of the most popular cap shapes in Europe

Stand: 03.06.2024 - 13:36:41