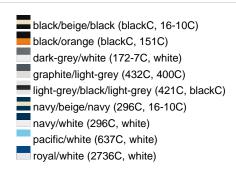

### Sandwich cap in a multitude of colour combinations

6 embroidered ventilation holes 6 decorative stitching lines on the peak Front panels laminated Lined satin sweatband Clip fastener with brass buckle and embroidered eyelet Super heavy brushed cotton

Fabric: Outer fabric (350 g/m²): 100%

cotton

Country of origin: Volksrepublik China

Customs tariff number: 65050030

### Care instructions:



## Available colours

|                            | one size |
|----------------------------|----------|
| Weight in g                | 84 g     |
| VPE                        | 24/144   |
| (Pcs. per inner packaging  |          |
| / pcs. per outer packaging |          |

### Available colours









# **OEKO-TEX® Stoff**

The fabric of this article has been tested for harmful substances and certified acc. to STANDARD 100 by OEKO-



# 6 Panel

Division of cap into 6 segments. Advantage: One of the most popular cap shapes in Europe

Stand: 03.06.2024 - 13:36:41