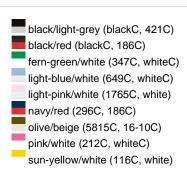

### Sandwich cap in a multitude of colour combinations

6 embroidered ventilation holes 6 decorative stitching lines on the peak Front panels laminated Lined satin sweatband Clip fastener with brass buckle and embroidered eyelet Super heavy brushed cotton

Fabric: Outer fabric (350 g/m²): 100%

cotton

Country of origin: Volksrepublik China

Customs tariff number: 65050030

### Care instructions:



## Available colours

|                            | one size |
|----------------------------|----------|
| Weight in g                | 84 g     |
| VPE                        | 24/144   |
| (Pcs. per inner packaging  |          |
| / pcs. per outer packaging |          |

### Available colours









# **OEKO-TEX® Stoff**

The fabric of this article has been tested for harmful substances and certified acc. to STANDARD 100 by OEKO-



# 6 Panel

Division of cap into 6 segments. Advantage: One of the most popular cap shapes in Europe

Stand: 03.06.2024 - 13:36:41