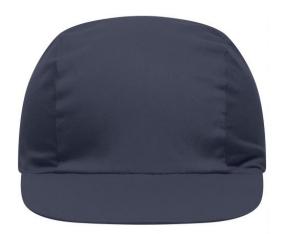

# Promo cap with vertical panel and elastic band

Low-profile Cotton sweatband

**Fabric:** Outer fabric (165 g/m²): 100%

cotton

Country of origin: Volksrepublik China

Customs tariff number: 65050030

#### 3 Panel

Division of cap into 3 segments. Advantage: A large advertising space without annoying seams on front- and side-panels

Stand: 01.06.2024 - 07:36:11