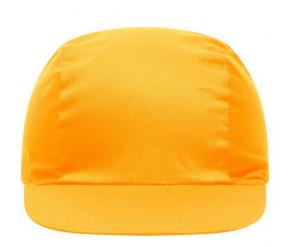

# Promo cap with vertical panel and elastic band

Low-profile Cotton sweatband

**Fabric:** Outer fabric (165 g/m²): 100%

cotton

Country of origin: Volksrepublik China

Customs tariff number: 65050030

#### 3 Panel

Division of cap into 3 segments. Advantage: A large advertising space without annoying seams on front- and side-panels

Stand: 01.06.2024 - 05:27:36