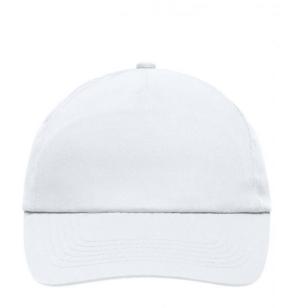

# Promo cap with flap-lamination in front panel

4 embroidered ventilation holes 6 stitching lines on the peak Cotton sweatband Hook and loop fastener

**Fabric:** Outer fabric (165 g/m²): 100%

cotton

Country of origin: Volksrepublik China

# 5 Panel Cap

Division of cap into 5 segments. Advantage: A large advertising space without annoying seams on front panels

Stand: 05.06.2024 - 19:22:40