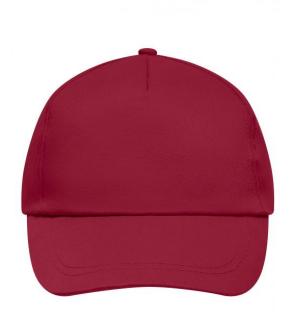

### Promo Cap with lightly laminated front panel

4 embroidered ventilation holes 2 stitching lines on the peak Cotton sweatband Hook and loop fastener

**Fabric:** Outer fabric (165 g/m²): 100%

cotton

Country of origin: Volksrepublik China

# Caps to print on

Caps with this label are ideal for printing and embroidering. The construction of the caps leaves a lot of space so the cap is easy to decorate, with the logo presented to perfection.

## 5 Panel Cap

Division of cap into 5 segments. Advantage: A large advertising space without annoying seams on front panels

Stand: 01.06.2024 - 04:35:45