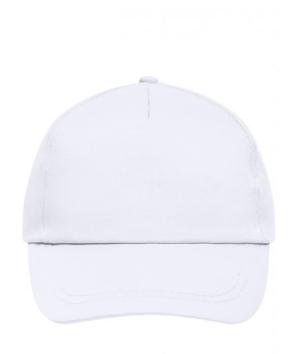

### Promo Cap with lightly laminated front panel

4 embroidered ventilation holes 2 stitching lines on the peak Cotton sweatband Hook and loop fastener

**Fabric:** Outer fabric (165 g/m²): 100%

cotton

Country of origin: Volksrepublik China

## 5 Panel Cap

Division of cap into 5 segments. Advantage: A large advertising space without annoying seams on front panels

Stand: 01.06.2024 - 05:09:46