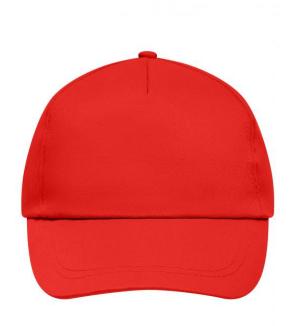

### Promo Cap with lightly laminated front panel

4 embroidered ventilation holes 2 stitching lines on the peak Cotton sweatband Hook and loop fastener

**Fabric:** Outer fabric (165 g/m²): 100%

cotton

Country of origin: Volksrepublik China

## 5 Panel Cap

Division of cap into 5 segments. Advantage: A large advertising space without annoying seams on front panels

Stand: 01.06.2024 - 05:13:03