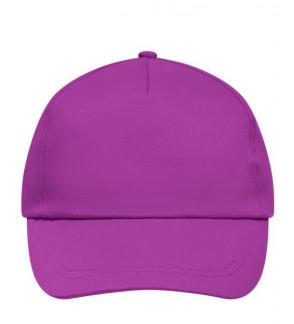

### Promo Cap with lightly laminated front panel

4 embroidered ventilation holes 2 stitching lines on the peak Cotton sweatband Hook and loop fastener

**Fabric:** Outer fabric (165 g/m²): 100%

cotton

Country of origin: Volksrepublik China

## 5 Panel Cap

Division of cap into 5 segments. Advantage: A large advertising space without annoying seams on front panels

Stand: 01.06.2024 - 07:35:25