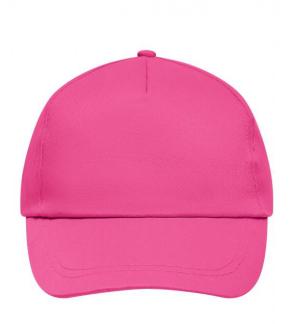

### Promo Cap with lightly laminated front panel

4 embroidered ventilation holes 2 stitching lines on the peak Cotton sweatband Hook and loop fastener

**Fabric:** Outer fabric (165 g/m²): 100%

cotton

Country of origin: Volksrepublik China

## 5 Panel Cap

Division of cap into 5 segments. Advantage: A large advertising space without annoying seams on front panels

Stand: 05.06.2024 - 09:28:34