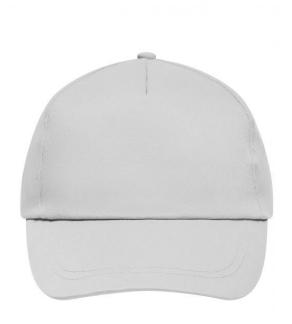

### Promo Cap with lightly laminated front panel

4 embroidered ventilation holes 2 stitching lines on the peak Cotton sweatband Hook and loop fastener

**Fabric:** Outer fabric (165 g/m²): 100%

cotton

Country of origin: Volksrepublik China

## 5 Panel Cap

Division of cap into 5 segments. Advantage: A large advertising space without annoying seams on front panels

Stand: 01.06.2024 - 07:19:14