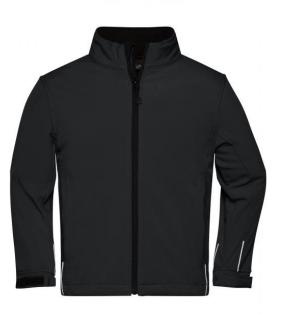

## Trendy softshell jacket

Functional 3-layer-fabric with TPU membrane Wind-proof, breathable and water-proof (5,000 mm water column) Non-taped seams Inside made of micro fleece, mesh lining at the front 2 zipped side pockets, Zip in front lining for embroideries JN135: 1 vertical breast pocket with zip JN137: Slightly waisted JN135K: Fashionable, reflective piping at the front, back and on the sleeves