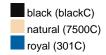

ece blanket

Multi-functional for catering trade and leisure Decorative gift pack with sleeve Measurements: 130 x 180 cm

Outer fabric (285 g/m²): 100% Fabric:

polyester (recycled)

Country of origin: Volksrepublik China

**Customs tariff number:** 63014010

#### Care instructions:









# Available colours

|                            | one size |
|----------------------------|----------|
| Weight in g                | 596 g    |
| VPE                        | 16/16    |
| (Pcs. per inner packaging  |          |
| / pcs. per outer packaging |          |

| Measurements in cm | one size  |
|--------------------|-----------|
| Length             | 180,00 cm |
| Length, rolled     | 32,00 cm  |
| Width              | 130,00 cm |
| Diameter, rolled   | 18,00 cm  |

## Available colours









## **OEKO-TEX® Standard 100 Spa**

OEKO-Tex® CONFIDENCE IN TEXTILES STANDARD 100 18.0.57944 HOHENSTEIN HTTI Tested for harmful substances. www.oeko-tex.com/standard100



# **Recycled Polyester**

PET bottles are recycled to create a new fashion. Plastic bottles are crushed, melted down and spun to yarn again, which is sometimes completely integrated into the production.

Stand: 01.06.2024 - 06:20:35