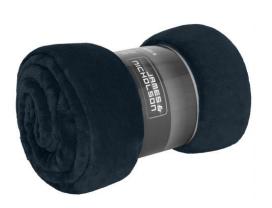

## Fluffy fleece blanket

Multi-functional for catering trade and leisure Decorative gift pack with sleeve Measurements: 130 x 180 cm

| Fabric:                | Outer fabric (285 g/m <sup>2</sup> ): 100% polyester (recycled) |
|------------------------|-----------------------------------------------------------------|
| Country of origin:     | Volksrepublik China                                             |
| Customs tariff number: | 63014010                                                        |

Care instructions:

Available colours

|                            | one size |
|----------------------------|----------|
| Weight in g                | 596 g    |
| VPE                        | 16/16    |
| (Pcs. per inner packaging  |          |
| / pcs. per outer packaging |          |