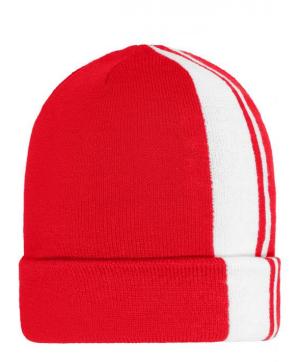

## Classic knitted beanie with contrasting stripes

Twin-layer knitting

Pleasant to wear and perfect fit due to elasthane

**Fabric:** Outer fabric: 95% polyacrylic, 5%

elastane

Country of origin: Volksrepublik China