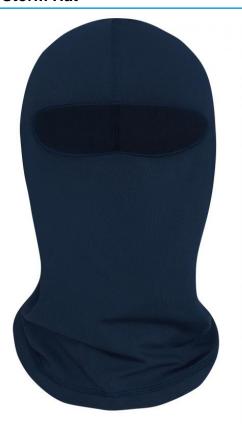

# **MB7404 Storm Hat**

## Warm balaclava

Ideal protection against cold and frost Breathable and quick-drying Optimum fit due to longer neckline Pleasant to wear due to roughened inside Optimum thermal insulation

**Fabric:** Outer fabric (210 g/m²): 88%