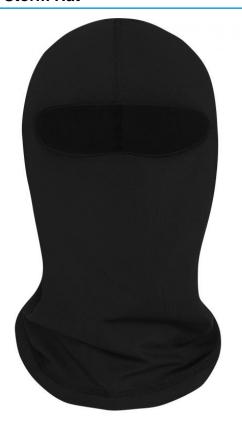

# **MB7404 Storm Hat**

## Warm balaclava

Ideal protection against cold and frost Breathable and quick-drying Optimum fit due to longer neckline Pleasant to wear due to roughened inside Optimum thermal insulation

**Fabric:** Outer fabric (210 g/m²): 88%

polyester, 12% elastane

Country of origin: Volksrepublik China

Customs tariff number: 65050090