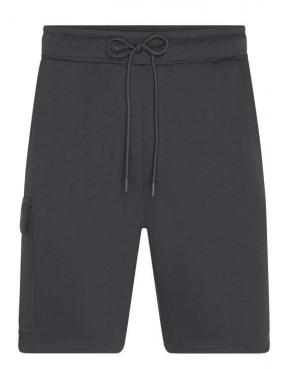

# Trendy sweatshorts made of organic cotton, in cargo style

High-quality French Terry 85% combed, ring-spun organic cotton Attached, elastic waistband with cord 2 side pockets, 1 back pocket

1 cargo pocket with hook and loop fastener on the right leg

**Fabric:** Outer fabric (300 g/m²): 85%

cotton, 15% polyester

Country of origin: Pakistan

Customs tariff number: 61046200

Care instructions: