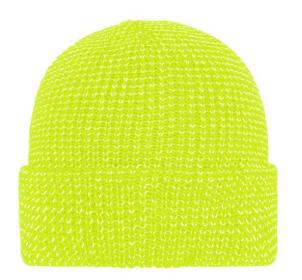

## Warm knitted beanie with reflective accents (without protective function/no PPE)

Classic rib design with a wide brim Inside lined with fleece thus pleasant to wear

**Fabric:** Outer fabric: 100% polyacrylic

Lining: 100% polyester

Country of origin: Volksrepublik China

Customs tariff number: 65050090