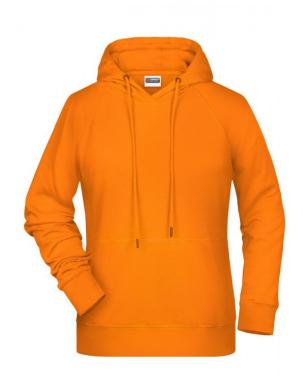

## Hooded sweatshirt with raglan sleeves

High-quality sweat fabric with roughened inside 85% combed ring-spun organic cotton Two-layer hood with drawcord Lateral dividing seams at the front, kangaroo pocket Cuffs with elastane Tear off!®-label 8023: lightly waisted