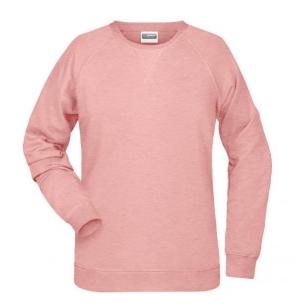

## Classic sweatshirt with raglan sleeves

High-quality French terry, 85% combed ring-spun organic cotton Classic round neck, necktape

Collar and cuffs with elastane

Collar patch Tear off!-label 8021: lightly waisted

**Fabric:** Outer fabric (300 g/m²): 85%

cotton, 15% polyester

Country of origin: Pakistan

Customs tariff number: 61102099

Care instructions:

Partner article:

Ņ

Men's Sweat Art-Nr.: 8022