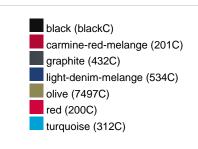

### Available colours

|                            | xs    | s     | М     | L     | XL    | XXL   | 3XL   |
|----------------------------|-------|-------|-------|-------|-------|-------|-------|
| Weight in g                | 327 g | 337 g | 366 g | 388 g | 415 g | 432 g | 450 g |
| VPE                        | 1/30  | 1/30  | 1/30  | 1/30  | 1/30  | 1/30  | 1/30  |
| (Pcs. per inner packaging  |       |       |       |       |       |       |       |
| / pcs. per outer packaging |       |       |       |       |       |       |       |

# Available colours