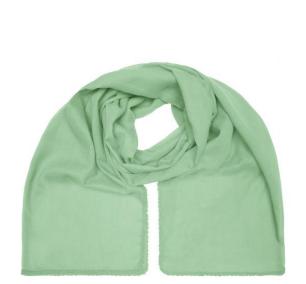

## Fashionable scarf with decorative border along the edge

Effective look

Soft and pleasant to wear Measurements: 170 x 70 cm

**Fabric:** Outer fabric (50 g/m²): 100% cotton

Country of origin: Volksrepublik China