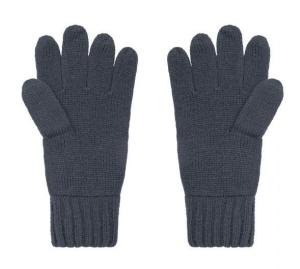

## Elegant knitted gloves made of melange yarns

Stocking stitch with twin-layer cuffs Cuffs with trendy rib pattern Available as a set with scarf and hat

**Fabric:** Outer fabric: 80% polyacrylic, 20%

polyamide

| Measurements in cm | S/M      | L/XL     |
|--------------------|----------|----------|
| total length       | 25,00 cm | 27,00 cm |
| 1/2 width of hand  | 9,50 cm  | 10,50 cm |
| without thumb      |          |          |