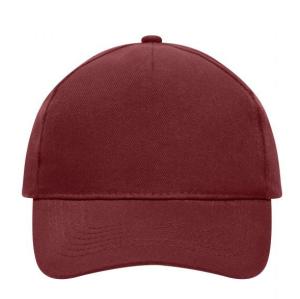

### Classic cap

4 embroidered ventilation holes 6 stitching lines on the peak Laminated front panel Padded satin sweatband Hook and loop fastener Heavy brushed cotton

Fabric: Outer fabric (260 g/m²): 100%

## 5 Panel Cap

Division of cap into 5 segments. Advantage: A large advertising space without annoying seams on front panels

Stand: 29.05.2024 - 10:35:01